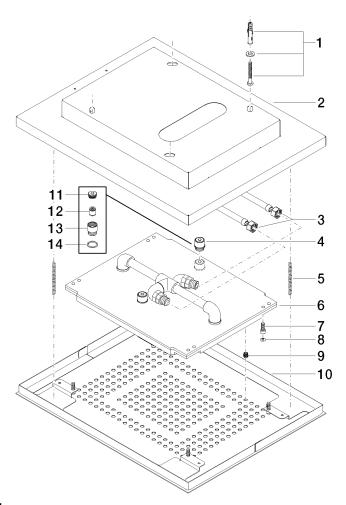

# Spare parts list

| Item Number        | Name                                                                                                                                                                                                               | Quantity used                                                                                                                                                                                                                                                                                                                                             | Delivery time                                                                                                                                                                                                                                                                                                                                                                                                                                                                                                                                                                                                    |
|--------------------|--------------------------------------------------------------------------------------------------------------------------------------------------------------------------------------------------------------------|-----------------------------------------------------------------------------------------------------------------------------------------------------------------------------------------------------------------------------------------------------------------------------------------------------------------------------------------------------------|------------------------------------------------------------------------------------------------------------------------------------------------------------------------------------------------------------------------------------------------------------------------------------------------------------------------------------------------------------------------------------------------------------------------------------------------------------------------------------------------------------------------------------------------------------------------------------------------------------------|
| 04 30 35 010 00 90 | fixing set                                                                                                                                                                                                         | 1                                                                                                                                                                                                                                                                                                                                                         | 2                                                                                                                                                                                                                                                                                                                                                                                                                                                                                                                                                                                                                |
| 04 17 09 001 00-85 | casing                                                                                                                                                                                                             | 1                                                                                                                                                                                                                                                                                                                                                         | 30                                                                                                                                                                                                                                                                                                                                                                                                                                                                                                                                                                                                               |
| 12 502 970 90      | High pressure hose 1/2" x 1/2" x 400 mm -                                                                                                                                                                          | 1                                                                                                                                                                                                                                                                                                                                                         | 2                                                                                                                                                                                                                                                                                                                                                                                                                                                                                                                                                                                                                |
| 90 24 03 027 02 90 | nipple                                                                                                                                                                                                             | 2                                                                                                                                                                                                                                                                                                                                                         | 2                                                                                                                                                                                                                                                                                                                                                                                                                                                                                                                                                                                                                |
| 04 21 50 004 01 90 | accessories                                                                                                                                                                                                        | 2                                                                                                                                                                                                                                                                                                                                                         | 2                                                                                                                                                                                                                                                                                                                                                                                                                                                                                                                                                                                                                |
| 09 30 30 155 90    | screw                                                                                                                                                                                                              | 4                                                                                                                                                                                                                                                                                                                                                         | 2                                                                                                                                                                                                                                                                                                                                                                                                                                                                                                                                                                                                                |
| 09 31 20 036 90    | plug                                                                                                                                                                                                               | 4                                                                                                                                                                                                                                                                                                                                                         | 2                                                                                                                                                                                                                                                                                                                                                                                                                                                                                                                                                                                                                |
| 04 29 03 035 00 90 | insert                                                                                                                                                                                                             | 241                                                                                                                                                                                                                                                                                                                                                       | 60                                                                                                                                                                                                                                                                                                                                                                                                                                                                                                                                                                                                               |
| 04 11 02 113 02-85 | cover                                                                                                                                                                                                              | 1                                                                                                                                                                                                                                                                                                                                                         | 30                                                                                                                                                                                                                                                                                                                                                                                                                                                                                                                                                                                                               |
| 09 24 04 112 10 90 | nipple                                                                                                                                                                                                             | 1                                                                                                                                                                                                                                                                                                                                                         | 2                                                                                                                                                                                                                                                                                                                                                                                                                                                                                                                                                                                                                |
| 09 23 01 042 90    | insert                                                                                                                                                                                                             | 1                                                                                                                                                                                                                                                                                                                                                         | 2                                                                                                                                                                                                                                                                                                                                                                                                                                                                                                                                                                                                                |
| 09 24 03 027 90    | nipple                                                                                                                                                                                                             | 1                                                                                                                                                                                                                                                                                                                                                         | 2                                                                                                                                                                                                                                                                                                                                                                                                                                                                                                                                                                                                                |
| 09 14 20 025 90    | seal                                                                                                                                                                                                               | 1                                                                                                                                                                                                                                                                                                                                                         | 2                                                                                                                                                                                                                                                                                                                                                                                                                                                                                                                                                                                                                |
|                    | 04 30 35 010 00 90 04 17 09 001 00-85 12 502 970 90 90 24 03 027 02 90 04 21 50 004 01 90 09 30 30 155 90 09 31 20 036 90 04 29 03 035 00 90 04 11 02 113 02-85 09 24 04 112 10 90 09 23 01 042 90 09 24 03 027 90 | 04 30 35 010 00 90 fixing set  04 17 09 001 00-85 casing  12 502 970 90 High pressure hose 1/2" x 1/2" x 400 mm -  90 24 03 027 02 90 nipple  04 21 50 004 01 90 accessories  09 30 30 155 90 screw  09 31 20 036 90 plug  04 29 03 035 00 90 insert  04 11 02 113 02-85 cover  09 24 04 112 10 90 nipple  09 23 01 042 90 insert  09 24 03 027 90 nipple | 04 30 35 010 00 90       fixing set       1         04 17 09 001 00-85       casing       1         12 502 970 90       High pressure hose 1/2" x 1/2" x 400 mm -       1         90 24 03 027 02 90       nipple       2         04 21 50 004 01 90       accessories       2         09 30 30 155 90       screw       4         09 31 20 036 90       plug       4         04 29 03 035 00 90       insert       241         04 11 02 113 02-85       cover       1         09 24 04 112 10 90       nipple       1         09 23 01 042 90       insert       1         09 24 03 027 90       nipple       1 |