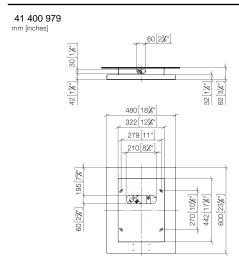

# BIG RAIN Rain panel for ceiling installation or ceiling substructure installation -Stainless Steel

IMO

41 400 979

- I/min (at 3 bar)
- cover plate, stainless steel 600 x 480 mm
- 2x flexible connection hose 1/2" female thread
- 4x mounting pin
- pre-fitted stainless steel enclosure
- with anti-scale system

# BIG RAIN Rain panel for ceiling installation or ceiling substructure installation - Stainless Steel

41 400 979