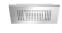

# BIG RAIN Rain panel for ceiling installation or ceiling substructure installation -Stainless Steel

IMO

41 400 979

- I/min (at 3 bar)
- cover plate, stainless steel 600 x 480 mm
- 2x flexible connection hose 1/2" female thread
- 4x mounting pin
- pre-fitted stainless steel enclosure
- with anti-scale system

# BIG RAIN Rain panel for ceiling installation or ceiling substructure installation - Stainless Steel

# BIG RAIN Rain panel for ceiling installation or ceiling substructure installation - Stainless Steel

41 400 979