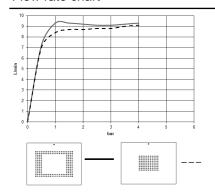

### Flow rate chart

### technical data:

- minimum flow rate 25 l/min (both rain modes together)
- flow at 3bar flow pressure in conjunction with xTOOL: 39I/min
- minimum flow pressure 2 bar
- max. flow pressure 4 bar
- weight: 12kg